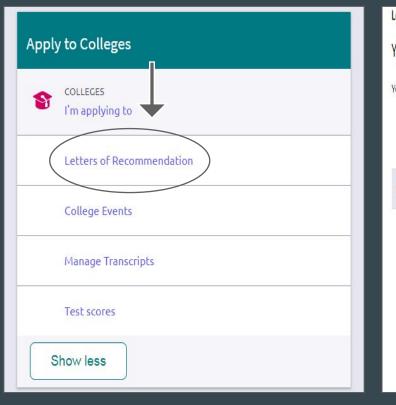

#### **Teacher Letter of Recommendation**

- Two letters from core academic teachers
- Request in person: Mandatory
- Complete Teacher Brag Sheets on Naviance
- Electronically request through Naviance
  - Under the Colleges Home Tab, select Letters of Recommendation
  - Select Add Request
  - Select a teacher from the drop down
  - Select All Colleges (instead of a specific college)
- Follow up with teachers
- Send a Thank You note