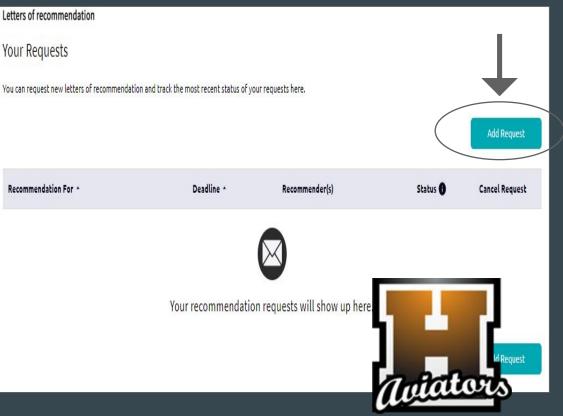

#### **Teacher Letter of Recommendation**

- Two letters from core academic teachers
- Request in person: Mandatory
- Complete Teacher Brag Sheets on Naviance
- Electronically request through Naviance
  - Under the Colleges Home Tab, select Letters of Recommendation
  - Select Add Request
  - Select a teacher from the drop down
  - Select All Colleges (instead of a specific college)
- Follow up with teachers
- Send a Thank You note